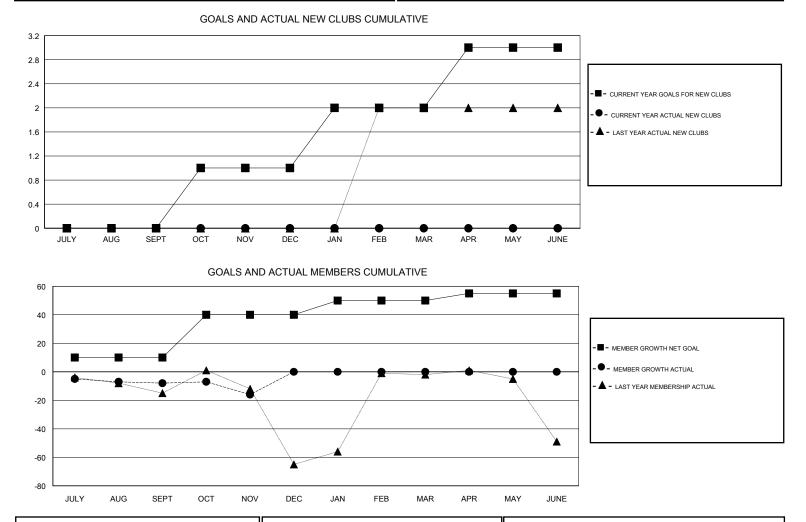

## LOCATION TURKEY

| GMT | CA |
|-----|----|
|     |    |

| Clubs                 |               |           |               | Members               |                           |                         |                                                    |
|-----------------------|---------------|-----------|---------------|-----------------------|---------------------------|-------------------------|----------------------------------------------------|
| RESULTS FOR 2017-2018 |               |           |               | RESULTS FOR 2017-2018 |                           |                         |                                                    |
| QUARTER               | NEW CLUB GOAL | NEW CLUBS | DROPPED CLUBS | QUARTER               | MEMBER GROWTH NET<br>GOAL | MEMBER GROWTH<br>ACTUAL | DROPPED<br>MEMBERS ACTUAL<br>(including transfers) |
| JULY/AUG/SEPT         | 0             | 0         | 0             | JULY/AUG/SEPT         | 10                        | 18                      | 23                                                 |
| OCT/NOV/DEC           | 1             | 0         | 0             | OCT/NOV/DEC           | 30                        | 10                      | 16                                                 |
| JAN/FEB/MAR           | 1             | 0         | 0             | JAN/FEB/MAR           | 10                        | 0                       | 0                                                  |
| APR/MAY/JUNE          | 1             | 0         | 0             | APR/MAY/JUNE          | 5                         | 0                       | 0                                                  |